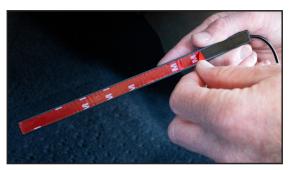

#### INSTRUCTIONS ON HOW TO INSTALL

Step 1: Remove backing from adhesive to mount the LED strips within the cabin.

Step 3: Insert USB adapter into 12V DC socket in car.

Step 5: Connect the USB LEDs into USB adapter.