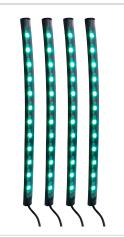

#### **SUMMARIZATION**

20key infrared Music LED controller adopts the advanced micro control unit. It is used for controlling a variety of LED lamps. For instance, point-source light, flexible strip light, wall washer light, glass curtain wall light and so on; it has many advantages such as low cost, convenient connection and ease of use. Meanwhile you could adjust brightness, static colors and color changing effects via infrared remote control. When it is in sound-control mode, the colors will change with the music rhythm.

#### INSTRUCTIONS ON HOW TO INSTALL

Step 1: Remove backing from adhesive to mount the LED strips within the cabin.

Step 3: Insert USB adapter into 12V DC socket in car.

Step 5: Connect the USB LEDs into USB adapter.

Step 2: Plug-in the USB power cable into the lights.

Step 4: Ensure wires are routed and tucked away safely from driver pedals or steering wheel.

Step 6: To change light settings, ensure IR Receiver is not blocked when using the controller.