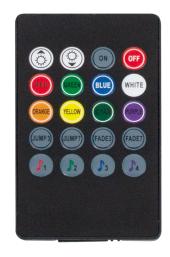

| BUTTON                  | FUNCTION                                                                                                                                                                                                                 |
|-------------------------|--------------------------------------------------------------------------------------------------------------------------------------------------------------------------------------------------------------------------|
|                         | When in Static mode (Default): to adjust the brightness (16grades) When in Jump3, Jump7, Fade3, Fade7 mode: to adjust the light flashing rate (8grades) When in Music mode: to adjust the sensitivity of receiving music |
| ON OFF                  | Turn On/Off the controller                                                                                                                                                                                               |
| (SAME) (FELLOW) (WHITE) | To select corresponding static color                                                                                                                                                                                     |
| Jump3                   | 3 colors jump changing                                                                                                                                                                                                   |
| Jump7                   | 7 colors jump changing                                                                                                                                                                                                   |
| Fade3                   | 3 colors gradual changing                                                                                                                                                                                                |
| Fade7                   | 7 colors gradual changing                                                                                                                                                                                                |
| <b>J</b> 1              | Sound-control mode-1(General Music), all colors will gradual or jump change following the music/sound rhythm. If no music/sound input or sensed, all colors will gradually change.                                       |
| <b>J</b> 2              | Sound-control mode-2(Tenderness Music), all colors will slow breathing or jump change following the music/sound rhythm. If no music/sound input or sensed, all colors will slow breathing change.                        |
| <b>J</b> 3              | Sound-control mode-3(Active Music), all colors will jump change following the music/sound rhythm. If no music/sound input ir sensed, current colors keep lighting.                                                       |
| D4                      | Sound-control mode-4(DJ Music), all colors will jump following the music/sound rhythm. If no music/sound input or sensed, all colors are off.                                                                            |