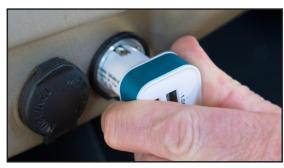

#### INSTRUCTIONS ON HOW TO INSTALL

Step 1: Remove backing from adhesive to mount the LED strips within the cabin.

Step 3: Insert USB adapter into 12V DC socket in car.

Step 5: Connect the USB LEDs into USB adapter.