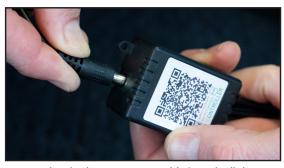

### DOWNLOADING THE APP

IOS and Android systems can download the app by scanning this QR code: