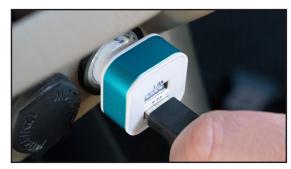

Step 2: Plug-in the USB power cable into the lights.

Step 4: Ensure wires are routed and tucked away safely from driver pedals or steering wheel.

Step 6: To change light settings, ensure IR Receiver is not blocked when using the controller.