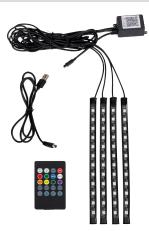

#### INSTRUCTIONS ON HOW TO INSTALL

Step 1: Remove backing from adhesive to mount the LED strips within the cabin.

Step 3: Insert USB adapter into 12V DC socket in car.

Step 5: Connect the USB LEDs into USB adapter.

Step 2: Plug-in the USB power cable into the lights.

Step 4: Ensure wires are routed and tucked away safely from driver pedals or steering wheel.

Step 6: To change light settings, ensure IR Receiver is not blocked when using the controller.